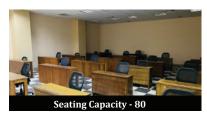

#### L02 - Computer Lab

Seating Capacity - 60

Half Dav

Rs. 35,000.00

Rs. 45.000.00

Full Dav

Weekdays Rs. 55,000.00

Weekends Rs. 70.000.00