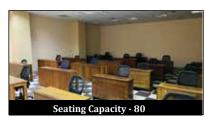

#### L05 - Board Room

**Full Day** 

Weekdays Rs. 85,000.00 | Weekends Rs. 110,000.00 Rs. 70,000.00

Rs. 50,000.00

L03 - Hall 01

**Full Day** 

**Half Day** Weekdays Rs. 55,000.00 Weekends Rs. 70.000.00

Rs. 35.000.00 Rs. 45.000.00 L03 - Hall 02

**Full Day** 

Half Day

Weekdays Rs. 55,000.00 Rs. 35.000.00 Weekends Rs. 85.000.00 Rs. 55.000.00

L03 - Hall 03

**Full Day** 

Weekdays Rs. 70,000.00 Weekends Rs. 80,000.00

Half Day Rs. 40.000.00

Rs. 55,000.00