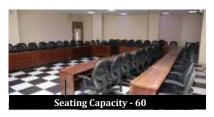

L02 - Computer Lab

**Full Day** 

Weekdays Rs. 110.000.00 Rs. 85.000.00 Rs. 110.000.00 Weekends Rs. 140.000.00

For 50 Seating Capacity or Below

Weekdays Rs. 55,000.00 Rs. 35.000.00 Weekends Rs. 85.000.00 Rs. 55.000.00